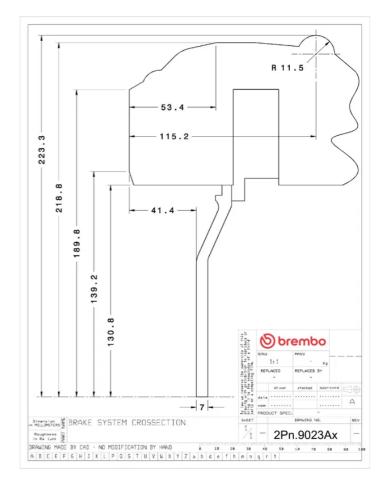

## **Technical specifications**

Axle Diameter Thickness (TH)

**Rear** 380 mm 28 mm

Caliper pistons Disc type Caliper type

4 2 pieces Monoblock

**COMPATIBLE VEHICLES**