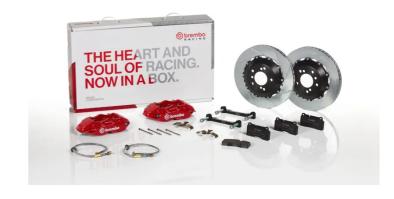

## UPGRADE GT KIT 2P2.9023A\_

## The 2P2.9023A\_ GT kit is synonymous with superior performance

Complete braking systems, comprising components derived from the world of motorsports and offering unrivalled levels of technology on the market. They feature aluminium radial-mounted fixed calipers, with opposing pistons. Depending on the type of system and the required performance level, the calipers can either be in two-parts, monoblock or even monoblock machined from solid billet metal. The uprated brake discs can be integral (one-piece) or composite, drilled or slotted.