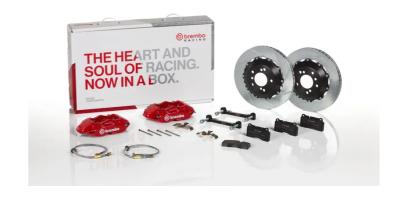

## UPGRADE GT KIT 2P2.9026A\_

## The 2P2.9026A\_ GT kit is synonymous with superior performance

Complete braking systems, comprising components derived from the world of motorsports and offering unrivalled levels of technology on the market. They feature aluminium radial-mounted fixed calipers, with opposing pistons. Depending on the type of system and the required performance level, the calipers can either be in two-parts, monoblock or even monoblock machined from solid billet metal. The uprated brake discs can be integral (one-piece) or composite, drilled or slotted.

- Brembo quality
- ✓ Safety
- Performance
- ✓ Comfort
- Sports driving
- ✓ Sporty look