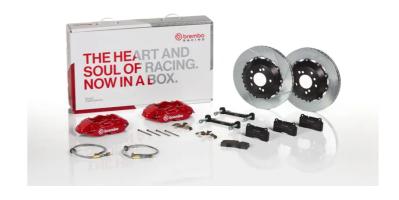

## **UPGRADE GT KIT** 2P2.9028A

## The 2P2.9028A GT kit is synonymous with superior performance

Complete braking systems, comprising components derived from the world of motorsports and offering unrivalled levels of technology on the market. They feature aluminium radial-mounted fixed calipers, with opposing pistons. Depending on the type of system and the required performance level, the calipers can either be in two-parts, monoblock or even monoblock machined from solid billet metal. The uprated brake discs can be integral (one-piece) or composite, drilled or slotted.