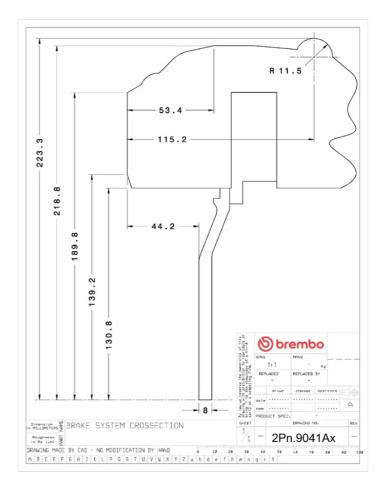

## () brembo

## UPGRADE GT KIT 2P2.9041A\_

The 2P2.9041A\_ GT kit is synonymous with superior performance

Complete braking systems, comprising components derived from the world of motorsports and offering unrivalled levels of technology on the market. They feature aluminium radial-mounted fixed calipers, with opposing pistons. Depending on the type of system and the required performance level, the calipers can either be in two-parts, monoblock or even monoblock machined from solid billet metal. The uprated brake discs can be integral (one-piece) or composite, drilled or slotted.

- Brembo quality
- Safety
- Performance
- Comfort
- Sports driving
- Sporty look

Available in 4 colours

2P2.9041A1

2P2.9041A2 **2**P2.9041A3

\_\_\_\_\_ 2P2.9041A5





## **Technical specifications**





**COMPATIBLE VEHICLES**