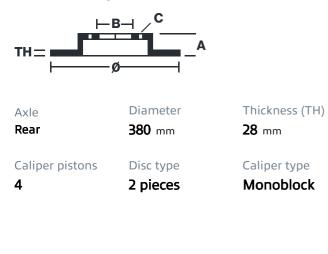

## () brembo

## UPGRADE GT KIT 2P2.9041A\_

The 2P2.9041A\_ GT kit is synonymous with superior performance

Complete braking systems, comprising components derived from the world of motorsports and offering unrivalled levels of technology on the market. They feature aluminium radial-mounted fixed calipers, with opposing pistons. Depending on the type of system and the required performance level, the calipers can either be in two-parts, monoblock or even monoblock machined from solid billet metal. The uprated brake discs can be integral (one-piece) or composite, drilled or slotted.

- Brembo quality
- Safety
- Performance
- Comfort
- Sports driving
- Sporty look

Available in 4 colours

2P2.9041A1

2P2.9041A2 **2**P2.9041A3

\_\_\_\_\_ 2P2.9041A5





## **Technical specifications**





**COMPATIBLE VEHICLES**