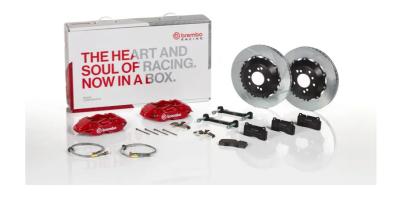

## UPGRADE GT KIT 2P2.9068A\_

## The 2P2.9068A\_ GT kit is synonymous with superior performance

Complete braking systems, comprising components derived from the world of motorsports and offering unrivalled levels of technology on the market. They feature aluminium radial-mounted fixed calipers, with opposing pistons. Depending on the type of system and the required performance level, the calipers can either be in two-parts, monoblock or even monoblock machined from solid billet metal. The uprated brake discs can be integral (one-piece) or composite, drilled or slotted.