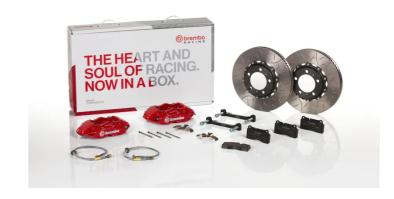

## **UPGRADE GT KIT** 2P3.8041A

## The 2P3.8041A GT kit is synonymous with superior performance

Complete braking systems, comprising components derived from the world of motorsports and offering unrivalled levels of technology on the market. They feature aluminium radial-mounted fixed calipers, with opposing pistons. Depending on the type of system and the required performance level, the calipers can either be in two-parts, monoblock or even monoblock machined from solid billet metal. The uprated brake discs can be integral (one-piece) or composite, drilled or slotted.