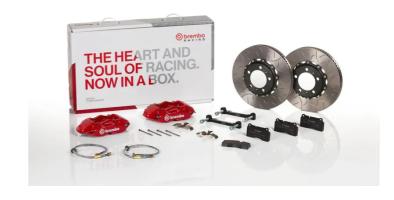

## UPGRADE GT KIT 2P3.8045A\_

## The 2P3.8045A\_ GT kit is synonymous with superior performance

Complete braking systems, comprising components derived from the world of motorsports and offering unrivalled levels of technology on the market. They feature aluminium radial-mounted fixed calipers, with opposing pistons. Depending on the type of system and the required performance level, the calipers can either be in two-parts, monoblock or even monoblock machined from solid billet metal. The uprated brake discs can be integral (one-piece) or composite, drilled or slotted.