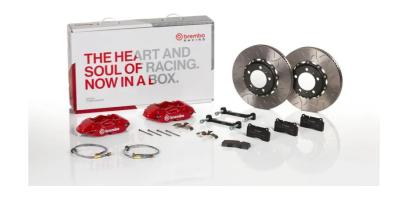

## The 2P3.8047A\_ GT kit is synonymous with superior performance

Complete braking systems, comprising components derived from the world of motorsports and offering unrivalled levels of technology on the market. They feature aluminium radial-mounted fixed calipers, with opposing pistons. Depending on the type of system and the required performance level, the calipers can either be in two-parts, monoblock or even monoblock machined from solid billet metal. The uprated brake discs can be integral (one-piece) or composite, drilled or slotted.