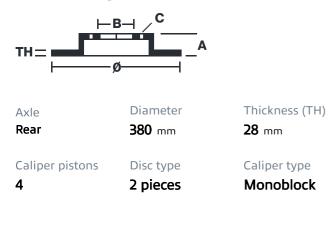

## () brembo

## UPGRADE GT KIT 2P3.9013A\_

The 2P3.9013A\_ GT kit is synonymous with superior performance

Complete braking systems, comprising components derived from the world of motorsports and offering unrivalled levels of technology on the market. They feature aluminium radial-mounted fixed calipers, with opposing pistons. Depending on the type of system and the required performance level, the calipers can either be in two-parts, monoblock or even monoblock machined from solid billet metal. The uprated brake discs can be integral (one-piece) or composite, drilled or slotted.

- Brembo quality
- Safety
- Performance
- Comfort
- Sports driving
- Sporty look

Available in 4 colours

2P3.9013A1

2P3.9013A2

2P3.9013A3 - 2P3.9013A5





## **Technical specifications**