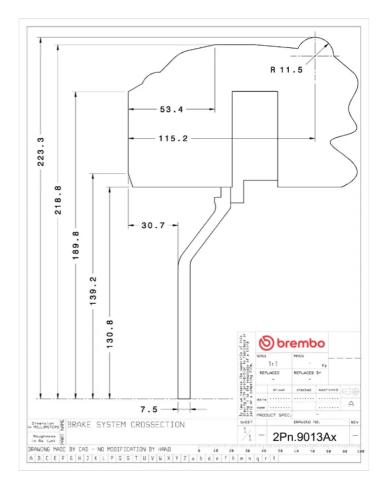

## () brembo

## UPGRADE GT KIT 2P3.9013A\_

The 2P3.9013A\_ GT kit is synonymous with superior performance

Complete braking systems, comprising components derived from the world of motorsports and offering unrivalled levels of technology on the market. They feature aluminium radial-mounted fixed calipers, with opposing pistons. Depending on the type of system and the required performance level, the calipers can either be in two-parts, monoblock or even monoblock machined from solid billet metal. The uprated brake discs can be integral (one-piece) or composite, drilled or slotted.

- Brembo quality
- Safety
- Performance
- Comfort
- Sports driving
- Sporty look

Available in 4 colours

2P3.9013A1

2P3.9013A2

2P3.9013A3 - 2P3.9013A5





## **Technical specifications**