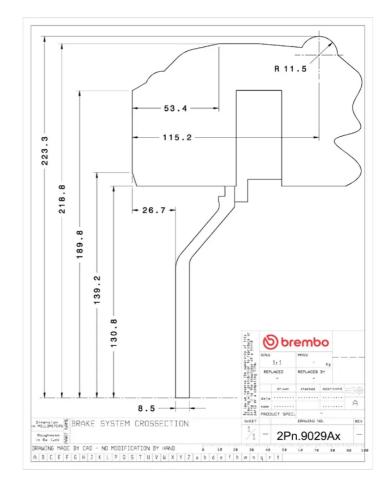

## **Technical specifications**

Axle Diameter Thickness (TH)

**Rear** 380 mm 28 mm

Caliper pistons Disc type Caliper type

4 2 pieces Monoblock

**COMPATIBLE VEHICLES**