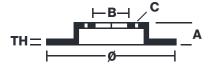

## **Technical specifications**

Axle Diameter Thickness (TH)

**Rear** 380 mm 28 mm

Caliper pistons Disc type Caliper type

4 2 pieces Monoblock

**COMPATIBLE VEHICLES**