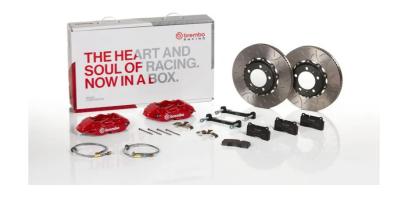

## UPGRADE GT KIT 2P3.9029A\_

## The 2P3.9029A\_ GT kit is synonymous with superior performance

Complete braking systems, comprising components derived from the world of motorsports and offering unrivalled levels of technology on the market. They feature aluminium radial-mounted fixed calipers, with opposing pistons. Depending on the type of system and the required performance level, the calipers can either be in two-parts, monoblock or even monoblock machined from solid billet metal. The uprated brake discs can be integral (one-piece) or composite, drilled or slotted.

## Available in 4 colours

2P3.9029A1

P3.9029A2

2P3.9029A3

2P3.9029A5