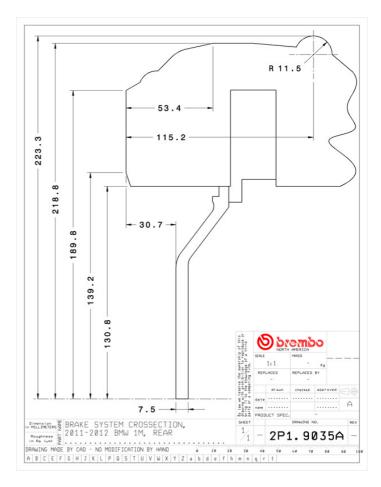

## () brembo

## UPGRADE GT KIT 2P3.9035A\_

The 2P3.9035A\_ GT kit is synonymous with superior performance

Complete braking systems, comprising components derived from the world of motorsports and offering unrivalled levels of technology on the market. They feature aluminium radial-mounted fixed calipers, with opposing pistons. Depending on the type of system and the required performance level, the calipers can either be in two-parts, monoblock or even monoblock machined from solid billet metal. The uprated brake discs can be integral (one-piece) or composite, drilled or slotted.

- Brembo quality
- Safety
- Performance
- Comfort
- Sports driving
- Sporty look

Available in 4 colours

2P3.9035A1

2P3.9035A2

2P3.9035A3

2P3.9035A5





## **Technical specifications**





COMPATIBLE VEHICLES