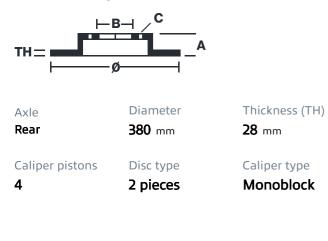

## () brembo

## UPGRADE GT KIT 2P3.9035A\_

The 2P3.9035A\_ GT kit is synonymous with superior performance

Complete braking systems, comprising components derived from the world of motorsports and offering unrivalled levels of technology on the market. They feature aluminium radial-mounted fixed calipers, with opposing pistons. Depending on the type of system and the required performance level, the calipers can either be in two-parts, monoblock or even monoblock machined from solid billet metal. The uprated brake discs can be integral (one-piece) or composite, drilled or slotted.

- Brembo quality
- Safety
- Performance
- Comfort
- Sports driving
- Sporty look

Available in 4 colours

2P3.9035A1

2P3.9035A2

2P3.9035A3

2P3.9035A5





## **Technical specifications**





COMPATIBLE VEHICLES