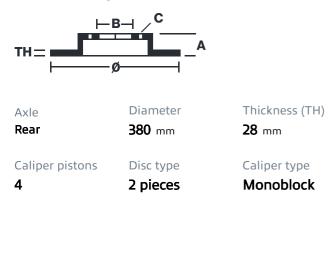

## () brembo

## UPGRADE GT KIT 2P3.9041A\_

The 2P3.9041A\_ GT kit is synonymous with superior performance

Complete braking systems, comprising components derived from the world of motorsports and offering unrivalled levels of technology on the market. They feature aluminium radial-mounted fixed calipers, with opposing pistons. Depending on the type of system and the required performance level, the calipers can either be in two-parts, monoblock or even monoblock machined from solid billet metal. The uprated brake discs can be integral (one-piece) or composite, drilled or slotted.

- Brembo quality
- Safety
- Performance
- Comfort
- Sports driving
- Sporty look

Available in 4 colours

2P3.9041A1

2P3.9041A2

2P3.9041A3

2P3.9041A5





## **Technical specifications**





**COMPATIBLE VEHICLES**