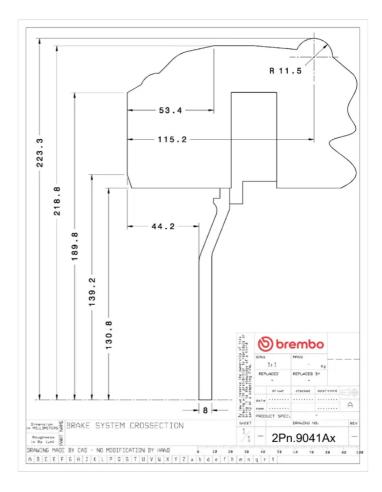

## () brembo

## UPGRADE GT KIT 2P3.9041A\_

The 2P3.9041A\_ GT kit is synonymous with superior performance

Complete braking systems, comprising components derived from the world of motorsports and offering unrivalled levels of technology on the market. They feature aluminium radial-mounted fixed calipers, with opposing pistons. Depending on the type of system and the required performance level, the calipers can either be in two-parts, monoblock or even monoblock machined from solid billet metal. The uprated brake discs can be integral (one-piece) or composite, drilled or slotted.

- Brembo quality
- Safety
- Performance
- Comfort
- Sports driving
- Sporty look

Available in 4 colours

2P3.9041A1

2P3.9041A2

2P3.9041A3

2P3.9041A5





## **Technical specifications**





**COMPATIBLE VEHICLES**