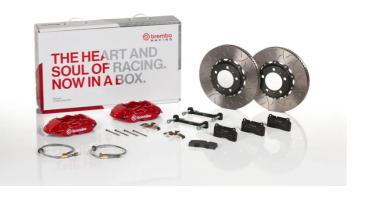

## UPGRADE GT KIT 2P3.9041A\_

The 2P3.9041A\_ GT kit is synonymous with superior performance

Complete braking systems, comprising components derived from the world of motorsports and offering unrivalled levels of technology on the market. They feature aluminium radial-mounted fixed calipers, with opposing pistons. Depending on the type of system and the required performance level, the calipers can either be in two-parts, monoblock or even monoblock machined from solid billet metal. The uprated brake discs can be integral (one-piece) or composite, drilled or slotted.

- Brembo quality
- Safety
- Performance
- Comfort
- Sports driving
- Sporty look

Available in 4 colours

2P3.9041A1

2P3.9041A2

2P3.9041A3

2P3.9041A5