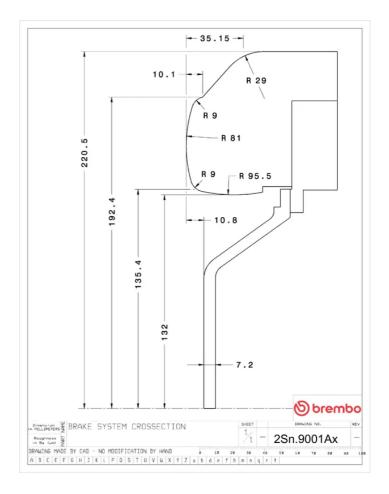

## **Technical specifications**

Axle Diameter Thickness (TH)

**Rear** 380 mm 28 mm

Caliper pistons Disc type Caliper type

4 2 pieces BM monoblock

**COMPATIBLE VEHICLES**