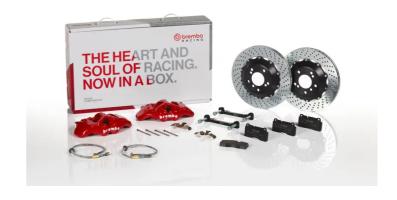

## UPGRADE GT KIT 2S1.9001A\_

## The 2S1.9001A\_ GT kit is synonymous with superior performance

Complete braking systems, comprising components derived from the world of motorsports and offering unrivalled levels of technology on the market. They feature aluminium radial-mounted fixed calipers, with opposing pistons. Depending on the type of system and the required performance level, the calipers can either be in two-parts, monoblock or even monoblock machined from solid billet metal. The uprated brake discs can be integral (one-piece) or composite, drilled or slotted.

- Brembo quality
- ✓ Safety
- Performance
- ✓ Comfort
- Sports driving
- ✓ Sporty look