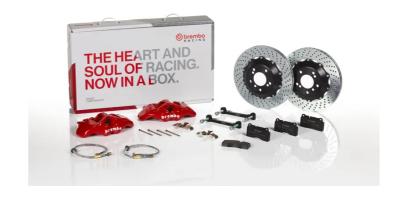

## UPGRADE GT KIT 2S1.9007A\_

## The 2S1.9007A\_ GT kit is synonymous with superior performance

Complete braking systems, comprising components derived from the world of motorsports and offering unrivalled levels of technology on the market. They feature aluminium radial-mounted fixed calipers, with opposing pistons. Depending on the type of system and the required performance level, the calipers can either be in two-parts, monoblock or even monoblock machined from solid billet metal. The uprated brake discs can be integral (one-piece) or composite, drilled or slotted.

- Brembo quality
- ✓ Safety
- Performance
- ✓ Comfort
- Sports driving
- ✓ Sporty look