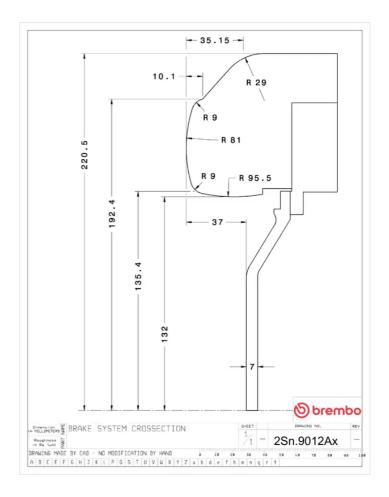

## **Technical specifications**

Axle Diameter Thickness (TH)

**Rear** 380 mm 28 mm

Caliper pistons Disc type Caliper type

4 2 pieces BM monoblock

**COMPATIBLE VEHICLES**