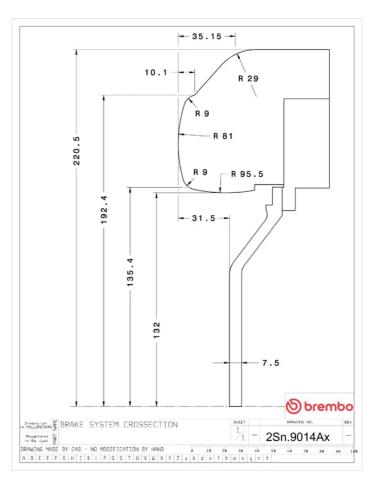

## (brembo

## UPGRADE GT KIT 2S1.9014A\_

The 2S1.9014A\_ GT kit is synonymous with superior performance

Complete braking systems, comprising components derived from the world of motorsports and offering unrivalled levels of technology on the market. They feature aluminium radial-mounted fixed calipers, with opposing pistons. Depending on the type of system and the required performance level, the calipers can either be in two-parts, monoblock or even monoblock machined from solid billet metal. The uprated brake discs can be integral (one-piece) or composite, drilled or slotted.

- ✓ Brembo quality
- Safety
- Performance
- Comfort
- Sports driving
- Sporty look

Available in 5 colours







2S1.9014A7

IN A BOX.

## **Technical specifications**





**COMPATIBLE VEHICLES**