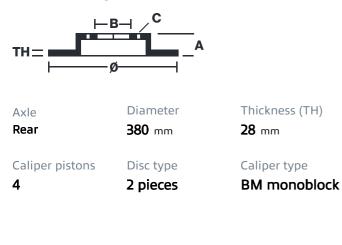

## (brembo

## UPGRADE GT KIT 2S1.9014A\_

The 2S1.9014A\_ GT kit is synonymous with superior performance

Complete braking systems, comprising components derived from the world of motorsports and offering unrivalled levels of technology on the market. They feature aluminium radial-mounted fixed calipers, with opposing pistons. Depending on the type of system and the required performance level, the calipers can either be in two-parts, monoblock or even monoblock machined from solid billet metal. The uprated brake discs can be integral (one-piece) or composite, drilled or slotted.

- ✓ Brembo quality
- Safety
- Performance
- Comfort
- Sports driving
- Sporty look

Available in 5 colours







2S1.9014A7

IN A BOX.

## **Technical specifications**





**COMPATIBLE VEHICLES**