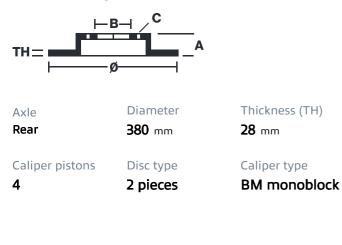

## (brembo

## UPGRADE GT KIT 253.9014A\_

The 2S3.9014A\_ GT kit is synonymous with superior performance

Complete braking systems, comprising components derived from the world of motorsports and offering unrivalled levels of technology on the market. They feature aluminium radial-mounted fixed calipers, with opposing pistons. Depending on the type of system and the required performance level, the calipers can either be in two-parts, monoblock or even monoblock machined from solid billet metal. The uprated brake discs can be integral (one-piece) or composite, drilled or slotted.

2S3.9014A2

- ✓ Brembo quality
- Safety
- Performance
- Comfort
- Sports driving
- Sporty look

Available in 5 colours



2S3.9014A5

2S3.9014A6

2S3.9014A7





## **Technical specifications**





**COMPATIBLE VEHICLES**