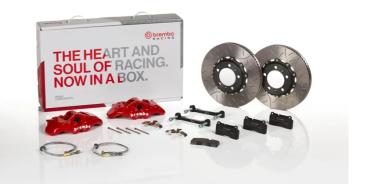

## UPGRADE GT KIT 253.9014A\_

The 2S3.9014A\_ GT kit is synonymous with superior performance

Complete braking systems, comprising components derived from the world of motorsports and offering unrivalled levels of technology on the market. They feature aluminium radial-mounted fixed calipers, with opposing pistons. Depending on the type of system and the required performance level, the calipers can either be in two-parts, monoblock or even monoblock machined from solid billet metal. The uprated brake discs can be integral (one-piece) or composite, drilled or slotted.

2S3.9014A2

- ✓ Brembo quality
- Safety
- Performance
- Comfort
- Sports driving
- Sporty look

Available in 5 colours

2S3.9014A5

2S3.9014A6

2S3.9014A7