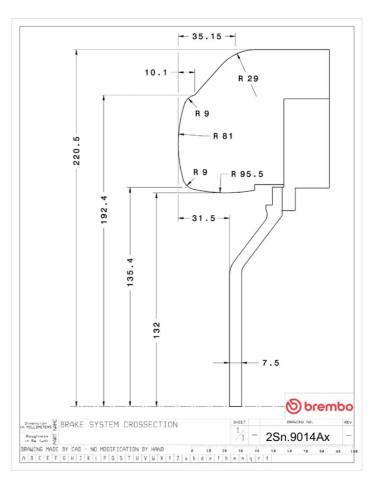

## (brembo

## UPGRADE GT KIT 253.9014A\_

The 2S3.9014A\_ GT kit is synonymous with superior performance

Complete braking systems, comprising components derived from the world of motorsports and offering unrivalled levels of technology on the market. They feature aluminium radial-mounted fixed calipers, with opposing pistons. Depending on the type of system and the required performance level, the calipers can either be in two-parts, monoblock or even monoblock machined from solid billet metal. The uprated brake discs can be integral (one-piece) or composite, drilled or slotted.

2S3.9014A2

- ✓ Brembo quality
- Safety
- Performance
- Comfort
- Sports driving
- Sporty look

Available in 5 colours



2S3.9014A5

2S3.9014A6

2S3.9014A7





## **Technical specifications**





**COMPATIBLE VEHICLES**