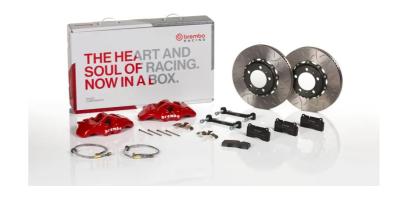

## UPGRADE GT KIT 253.9020A\_

## The 2S3.9020A\_ GT kit is synonymous with superior performance

Complete braking systems, comprising components derived from the world of motorsports and offering unrivalled levels of technology on the market. They feature aluminium radial-mounted fixed calipers, with opposing pistons. Depending on the type of system and the required performance level, the calipers can either be in two-parts, monoblock or even monoblock machined from solid billet metal. The uprated brake discs can be integral (one-piece) or composite, drilled or slotted.