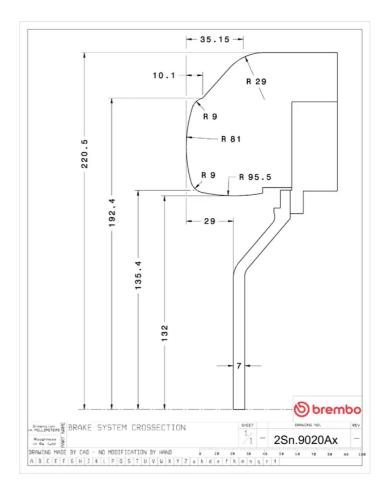

## **Technical specifications**

Axle Diameter Thickness (TH)

**Rear** 380 mm 28 mm

Caliper pistons Disc type Caliper type

4 2 pieces BM monoblock

**COMPATIBLE VEHICLES**