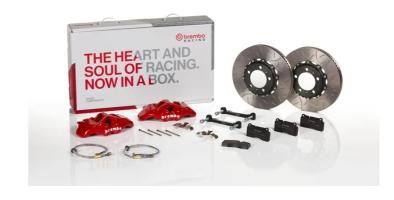

## UPGRADE GT KIT 253.9022A\_

## The 253.9022A\_ GT kit is synonymous with superior performance

Complete braking systems, comprising components derived from the world of motorsports and offering unrivalled levels of technology on the market. They feature aluminium radial-mounted fixed calipers, with opposing pistons. Depending on the type of system and the required performance level, the calipers can either be in two-parts, monoblock or even monoblock machined from solid billet metal. The uprated brake discs can be integral (one-piece) or composite, drilled or slotted.

## **Technical specifications**

Axle Diameter Thickness (TH)
Rear 380 mm 28 mm

Caliper pistons Disc type Caliper type
4 2 pieces BM monoblock