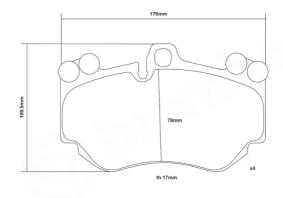

## **Technical specifications**

Width Thickness 176 mm 17 mm

Wear indicator
Prepared for wear indicator

WVA number
Axle
23961

Front

EAN code **8020584602089** 

**COMPATIBLE VEHICLES**