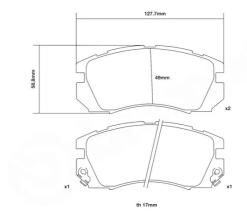

## **Technical specifications**

Width Thickness 128 mm 17 mm

WVA number Axle 21482,23490,24389 Front

EAN code 8020584602119