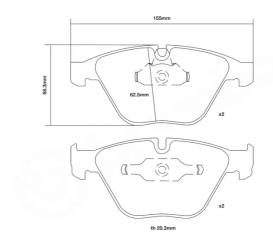

## **Technical specifications**

Width Thickness 155 mm 20 mm

Wear indicator
Prepared for wear indicator

WVA number
Axle
23312,23347
Front

EAN code **8020584602249** 