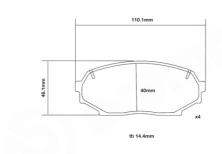

## **Technical specifications**

Width Thickness 103 mm 14 mm

WVA number Axle 21552 Front

EAN code 8020584602492

**COMPATIBLE VEHICLES**