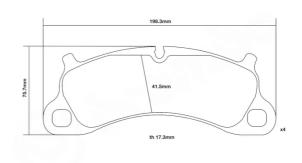

## **Technical specifications**

Width Thickness 171 mm 17 mm

Wear indicator
Prepared for wear indicator

WVA number
Axle
25003

Front

EAN code **8020584602591** 

**COMPATIBLE VEHICLES**