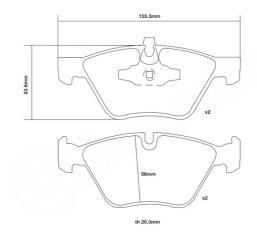

## **Technical specifications**

Width Thickness 155 mm 20 mm

Wear indicator
Prepared for wear indicator

WVA number
Axle

24096

Front

EAN code **8020584602645** 

**COMPATIBLE VEHICLES**