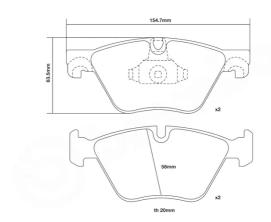

## **Technical specifications**

Width Thickness Height

155 mm 20 mm 64 mm

Wear indicator
Prepared for wear indicator

WVA number
23697,23794

Axle
Front

EAN code **8020584603550** 