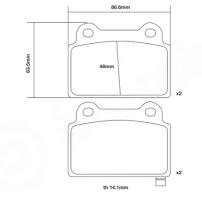

## **Technical specifications**

| Width        |  |
|--------------|--|
| <b>87</b> mm |  |

WVA number 24827,24849

Axle Rear

EAN code 8020584602829

## **COMPATIBLE VEHICLES**

Thickness 14 mm