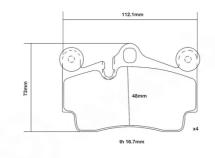

## **Technical specifications**

Width Thickness 112 mm 17 mm

Wear indicator WVA number Axle

Prepared for wear 23694 Rear

EAN code **8020584602874** 

indicator