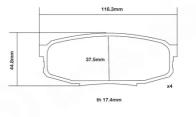

## **Technical specifications**

| Width         |  |
|---------------|--|
| <b>116</b> mm |  |

Thickness **17** mm

WVA number **24653** 

Axle **Rear** 

EAN code 8020584602911