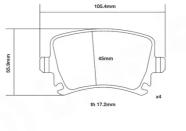

## **Technical specifications**

| Width         | Thickness    |  |
|---------------|--------------|--|
| <b>105</b> mm | <b>17</b> mm |  |

| Prepared for wear<br>indicator | 23914      | Rear |
|--------------------------------|------------|------|
| Wear indicator                 | WVA number | Axle |