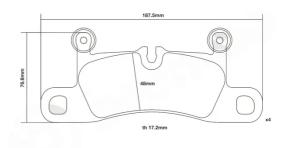

## **Technical specifications**

Width Thickness 188 mm 17 mm

Wear indicator WVA number Axle

Prepared for wear 24721 Rear

EAN code **8020584603581** 

**COMPATIBLE VEHICLES**