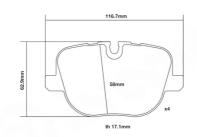

## **Technical specifications**

Width Thickness 117 mm 17 mm

Wear indicator

Prepared for wear indicator

WVA number

Axle

25085

Rear