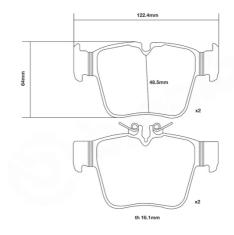

## **Technical specifications**

Width Thickness 122 mm 16 mm

Wear indicator

Prepared for wear indicator

WVA number

Axle

22423,22424

Rear