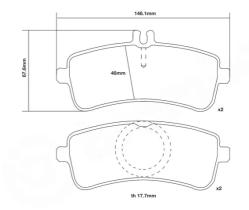

## **Technical specifications**

Width Thickness 146 mm 18 mm

Wear indicator WVA number Axle

Prepared for wear 25163.25164 Rear

indicator 25163,25164 Re

EAN code **8020584604076** 

**COMPATIBLE VEHICLES**