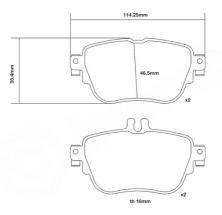

## **Technical specifications**

| Width         | Thickness    |  |
|---------------|--------------|--|
| <b>114</b> mm | <b>16</b> mm |  |

| Wear indicator WVA number Axle | Prepared for wear<br>indicator | 22437,22438 | Rear |
|--------------------------------|--------------------------------|-------------|------|
|                                |                                | WVA number  | Axle |