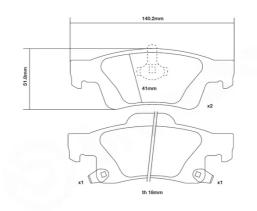

## **Technical specifications**

Width Thickness 140 mm 18 mm

WVA number Axle 25196,25197,25198 Rear

EAN code 8020584604113

**COMPATIBLE VEHICLES**