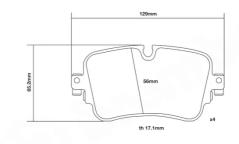

## **Technical specifications**

Width

Thickness

129 mm

**17** mm

Axle

Rear

EAN code