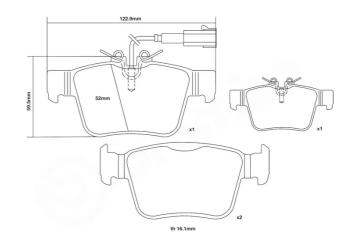

## **Technical specifications**

Width

Thickness

Height

123 mm

16 mm

**60** mm

Axle