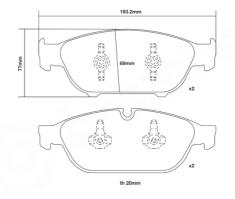

## **Technical specifications**

| Width         | Thickness    | Height       |
|---------------|--------------|--------------|
| <b>193</b> mm | <b>20</b> mm | <b>71</b> mm |
|               |              |              |
| WVA number    | Axle         |              |
| 25158,25159   | Front        |              |
|               |              |              |