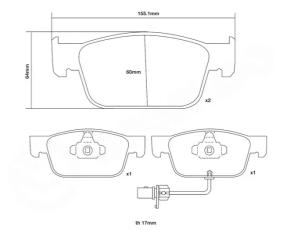

## **Technical specifications**

Width Thickness 155 mm 17 mm

WVA number Axle 22383,22384,22385 Front

EAN code **8020584604175** 