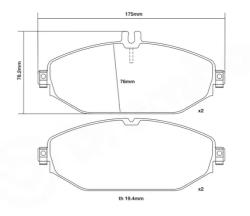

## **Technical specifications**

| Width         | Thickness    |
|---------------|--------------|
| <b>175</b> mm | <b>19</b> mm |

| Wear indicator<br>Prepared for wear | WVA number  |
|-------------------------------------|-------------|
| indicator                           | 22076,22097 |