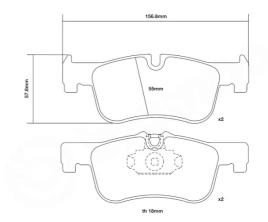

## **Technical specifications**

Width Thickness Height
157 mm 18 mm 60 mm

Wear indicator
Prepared for wear indicator

WVA number
Axle
25014,25015
Front

EAN code **8020584604502** 

**COMPATIBLE VEHICLES**