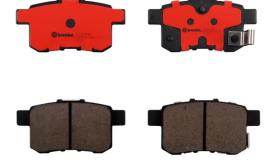

## **BRAKE PAD PRIME CERAMIC P28080N**

The P28080N NAO brake pad is synonymous with reliability

Brembo NAO brake pads stand out for their ultimate braking comfort, reduced friction wear and low dust mission, which makes for cleaner rims and reduced maintenance requirements. The advanced friction material in keeping with the strictest environmental standards is the main distinguishing feature of NAO compounds.

## **Technical specifications**

| EAN code       | Thickness        |                |
|----------------|------------------|----------------|
| 8020584080436  | <b>15</b> mm     |                |
|                |                  |                |
| Width          | Height           | Braking system |
| <b>94</b> mm   | <b>47</b> mm     | Nissin         |
|                |                  |                |
| Wear indicator | Accessories      |                |
|                | With anti-squeal |                |