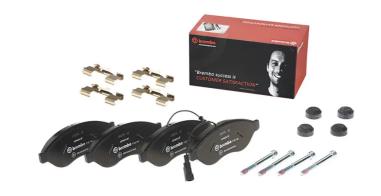

## **BRAKE PAD P 23 144**

## The P 23 144 brake pad is synonymous with reliability

The Brembo brake pad guarantees ultimate safety when braking thanks to the use of more than 100 different compounds, designed according to the type of vehicle and use. Stopping distances reduced to a minimum, maximum driving comfort and silent operation are the most important features of Brembo materials. Brembo brake pads are supplied together with an extensive range of accessories and assembly kits for professional-standard installation.

- ✓ OE-equivalent
- Brembo quality
- ✓ ECE-R90 certificate
- Safety
- Performance
- ✓ Comfort
- With accessories

## **Technical specifications**

| reemmear sp    | Comeacions   |                                      |
|----------------|--------------|--------------------------------------|
| EAN code       | Axle         | Thickness                            |
| 8020584108833  | Front        | <b>19</b> mm                         |
| Width          | Height       | Braking system                       |
| <b>169</b> mm  | <b>62</b> mm | Brembo                               |
|                |              | Accessories                          |
| Wear indicator | WVA number   | With accessories<br>With anti-squeal |
| Electric       | 24468,24469  | shim<br>With brake caliper<br>bolts  |
|                |              | 50165                                |