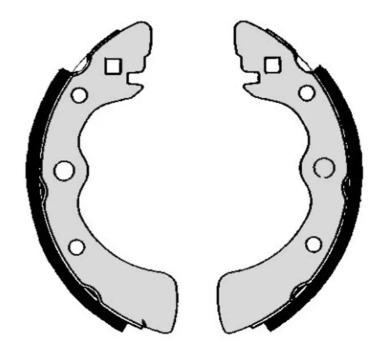

## SHOE S 28 510

## The S 28 510 brake shoe is synonymous with reliability

Brembo brake shoes of original equipment quality guarantee the safe and reliable performance of your drum braking system. All Brembo brake shoes are accompanied by a ECE-R90 homologation certificate.

## **Technical specifications**

Width Braking system **36** mm **Sumitomo** 

**COMPATIBLE VEHICLES** 