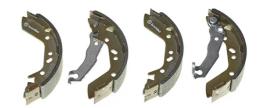

## SHOE S 30 517

## The S 30 517 brake shoe is synonymous with reliability

Brembo brake shoes of original equipment quality guarantee the safe and reliable performance of your drum braking system. All Brembo brake shoes are accompanied by a ECE-R90 homologation certificate.

## **Technical specifications**

EAN code

8432509641415

Rear

**180** mm

Width

35 mm

Braking system Mando Parking brake lever