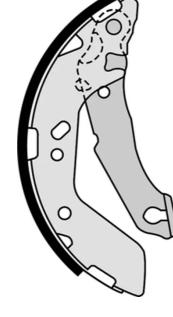

## SHOE S 30 517

## The S 30 517 brake shoe is synonymous with reliability

Brembo brake shoes of original equipment quality guarantee the safe and reliable performance of your drum braking system. All Brembo brake shoes are accompanied by a ECE-R90 homologation certificate.

## **Technical specifications**

EAN code

8432509641415

Rear

**180** mm

Width

35 mm

Braking system Mando Parking brake lever