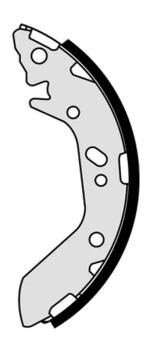

## SHOE S 30 517

## The S 30 517 brake shoe is synonymous with reliability

Brembo brake shoes of original equipment quality guarantee the safe and reliable performance of your drum braking system. All Brembo brake shoes are accompanied by a ECE-R90 homologation certificate.

## **Technical specifications**

EAN code

8432509641415

Rear

**180** mm

Width

35 mm

Braking system Mando Parking brake lever