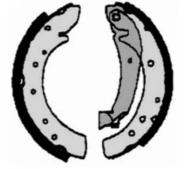

## The H 23 036 shoe kit is synonymous with reliability

The standard Brembo kit is the ideal solution for drum brake maintenance. The kit contains all the components necessary for drum brake maintenance: shoes, brake wheel cylinders, springs, lubricant, and fixing kit.