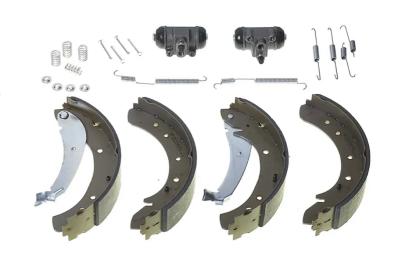

## **SHOE KIT H 23 036**

## The H 23 036 shoe kit is synonymous with reliability

The standard Brembo kit is the ideal solution for drum brake maintenance. The kit contains all the components necessary for drum brake maintenance: shoes, brake wheel cylinders, springs, lubricant, and fixing kit.

- ✓ OE-equivalent
- Brembo quality
- ✓ ECE-R90 certificate
- ✓ Safety
- Durability
- Quick assembly
- With accessories