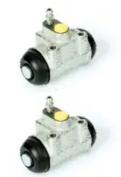

## The H 23 036 shoe kit is synonymous with reliability

The standard Brembo kit is the ideal solution for drum brake maintenance. The kit contains all the components necessary for drum brake maintenance: shoes, brake wheel cylinders, springs, lubricant, and fixing kit.