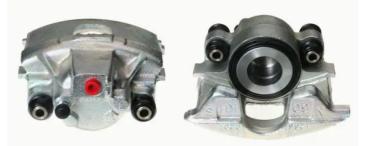

## CALIPER F 11 004

The F 11 004 caliper is synonymous with reliability

Designed to provide the same performance as new calipers, Brembo remanufactured calipers embody an alternative solution to replacing broken or worn parts with new ones. The brake caliper remanufacturing process involves cleaning and applying a surface treatment to the caliper body, and the renewing of all worn internal components with new ones. The final testing at the end of this process guarantees a Brembo certified product.

## **Technical specifications**

| EAN code          | Axle           | Diameter     |
|-------------------|----------------|--------------|
| 8020584502631     | Front right    | <b>60</b> mm |
|                   |                |              |
| Number of pistons | Braking system | Position     |
| 1                 | KELSEY - HAYES | Left         |