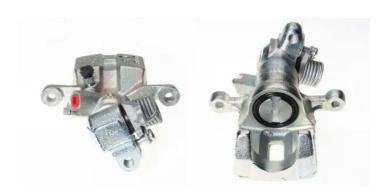

## CALIPER F 28 075

## The F 28 075 caliper is synonymous with reliability

Designed to provide the same performance as new calipers, Brembo remanufactured calipers embody an alternative solution to replacing broken or worn parts with new ones. The brake caliper remanufacturing process involves cleaning and applying a surface treatment to the caliper body, and the renewing of all worn internal components with new ones. The final testing at the end of this process guarantees a Brembo certified product.

## **Technical specifications**

EAN code Axle Diameter
8020584507803 Rear 34 mm

Number of pistons Braking system Position
1 AKEBONO Right

**COMPATIBLE VEHICLES** 