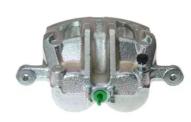

## CALIPER F 30 244

## The F 30 244 caliper is synonymous with reliability

Designed to provide the same performance as new calipers, Brembo remanufactured calipers embody an alternative solution to replacing broken or worn parts with new ones. The brake caliper remanufacturing process involves cleaning and applying a surface treatment to the caliper body, and the renewing of all worn internal components with new ones. The final testing at the end of this process guarantees a Brembo certified product.

## **Technical specifications**

| EAN code          | Axle           | Diameter     |
|-------------------|----------------|--------------|
| 8020584541739     | Front          | <b>45</b> mm |
|                   |                |              |
| Number of pistons | Braking system | Position     |
| 2                 | MANDO          | Left         |